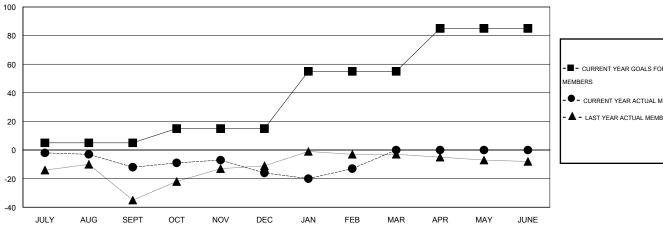

#### GOALS AND ACTUAL MEMBERS CUMULATIVE

| -■- CURRENT YEAR GOALS FOR NEW                                   |
|------------------------------------------------------------------|
| MEMBERS                                                          |
| - ● - CURRENT YEAR ACTUAL MEMBERS - ▲ - LAST YEAR ACTUAL MEMBERS |
|                                                                  |